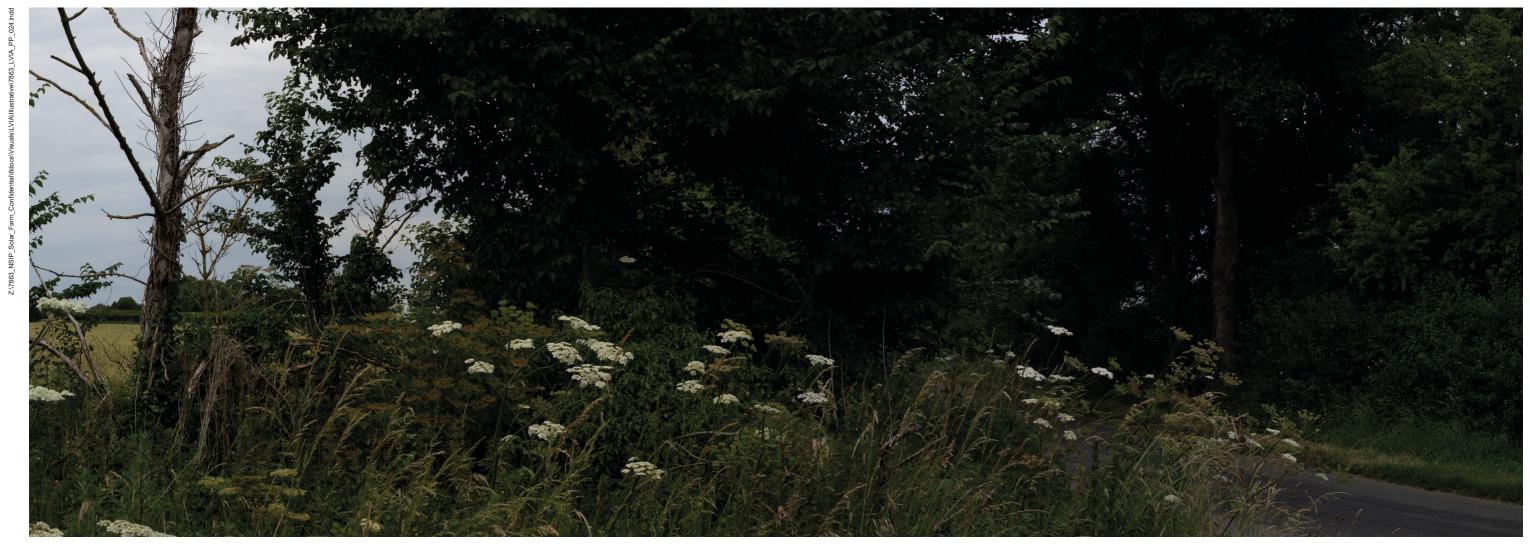

PROJECT TITLE MALLARD PASS SOLAR FARM **ENVIRONMENTAL STATEMENT** 

Illustrative Viewpoint D (Left-centre) - Macmillan Way PRoW (Bridleway E183) at junction of Essendine Road

DATE Sep 2022 DRAWN VW PAGE SIZE 420mm x 297mm CHECKED RGF STATUS Final APPROVED RP/CG

 $\ensuremath{\texttt{©}}$  LDA Design Consulting Ltd. Quality Assured to BS EN ISO 9001:2008

DWG. NO. 7863\_PP\_024\_LC REV: P0

P0 DCO Submission RP 06/11/22 REV. DESCRIPTION APP. DATE

PROJECT TITLE MALLARD PASS SOLAR FARM **ENVIRONMENTAL STATEMENT** 