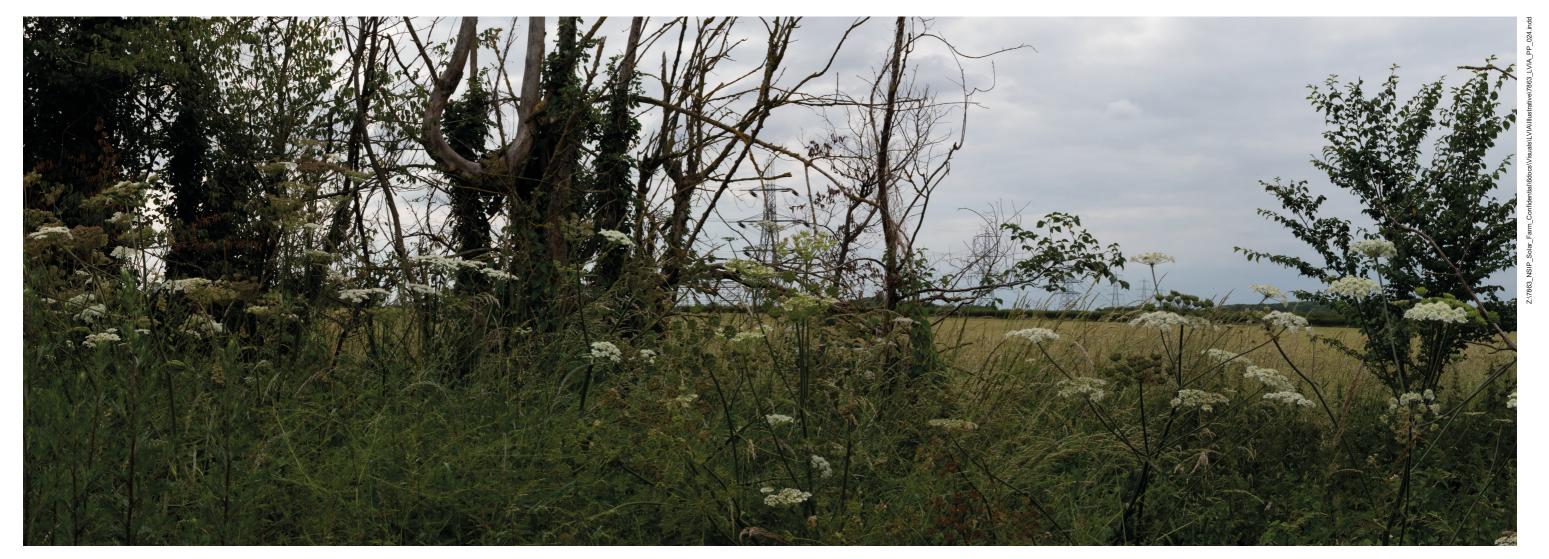

Illustrative Viewpoint D (Left) - Macmillan Way PRoW (Bridleway E183) at junction of Essendine Road

DATE Sep 2022 DRAWN VW PAGE SIZE 420mm x 297mm CHECKED RGF RP/CG **STATUS** Final APPROVED

REV: P0

DWG. NO. 7863\_PP\_024\_L

DCO Submission RP 06/11/22 APP. DATE

REV. DESCRIPTION  Camera Location (OS Grid Reference): Ground Level (mAOD):

Direction of View: bearing from North (0°): Distance to Solar PV Site:

Horizontal Field of View: 360° (Cylindrical projection) Paper Size: 420mm x 297mm (A3)

505532 E 310437 N

29.0m

347°

Enlargement Factor: Visualisation Type: Photo Date / Time: Camera Model and Sensor Format: Lens Make, Model and Focal Length:

N/A Type 1 (for context) 24/06/2022 16:07 Canon EOS 6D, FFS Canon EF50mm f/1.8 STM Height of Camera Lens above Ground (mAOD): 1.5m