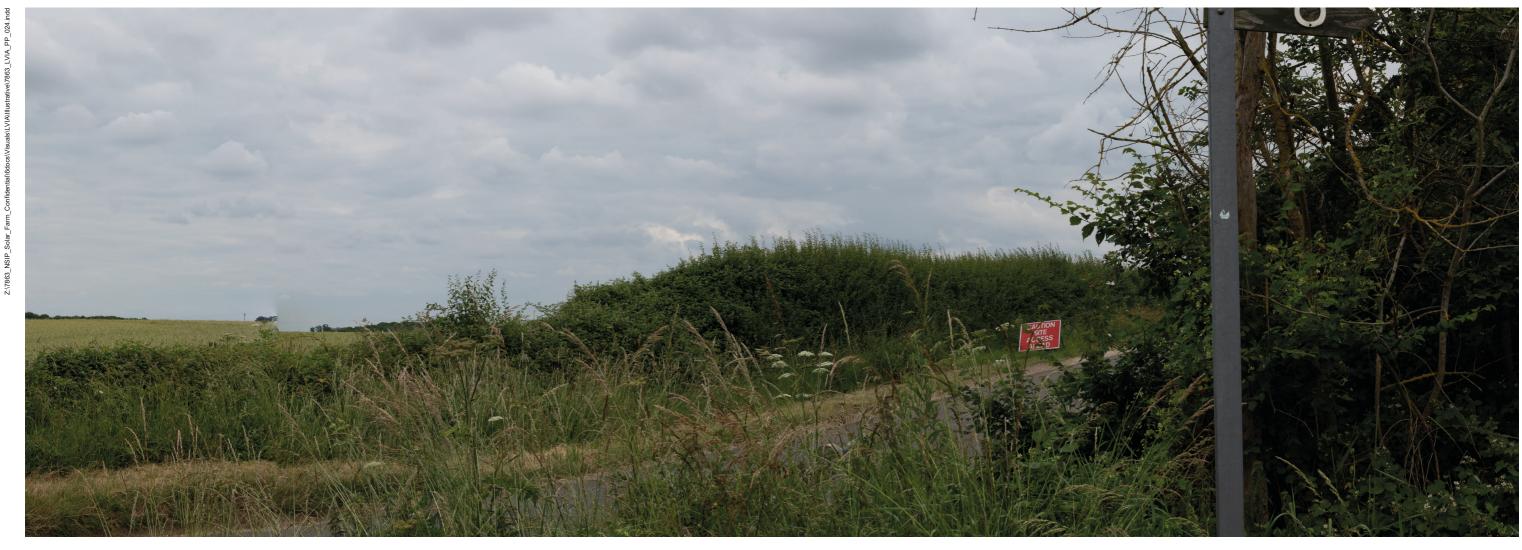

Illustrative Viewpoint D (Right-centre) - Macmillan Way PRoW (Bridleway E183) at junction of Essendine Road

DATE Sep 2022 DRAWN VW 420mm x 297mm CHECKED RGF PAGE SIZE STATUS Final APPROVED RP/CG DWG. NO. 7863\_PP\_024\_RC REV: P0

DCO Submission RP 06/11/22
DESCRIPTION APP. DATE REV. DESCRIPTION

 $\ensuremath{\texttt{©}}$  LDA Design Consulting Ltd. Quality Assured to BS EN ISO 9001:2008

MALLARD PASS SOLAR FARM **ENVIRONMENTAL STATEMENT** 