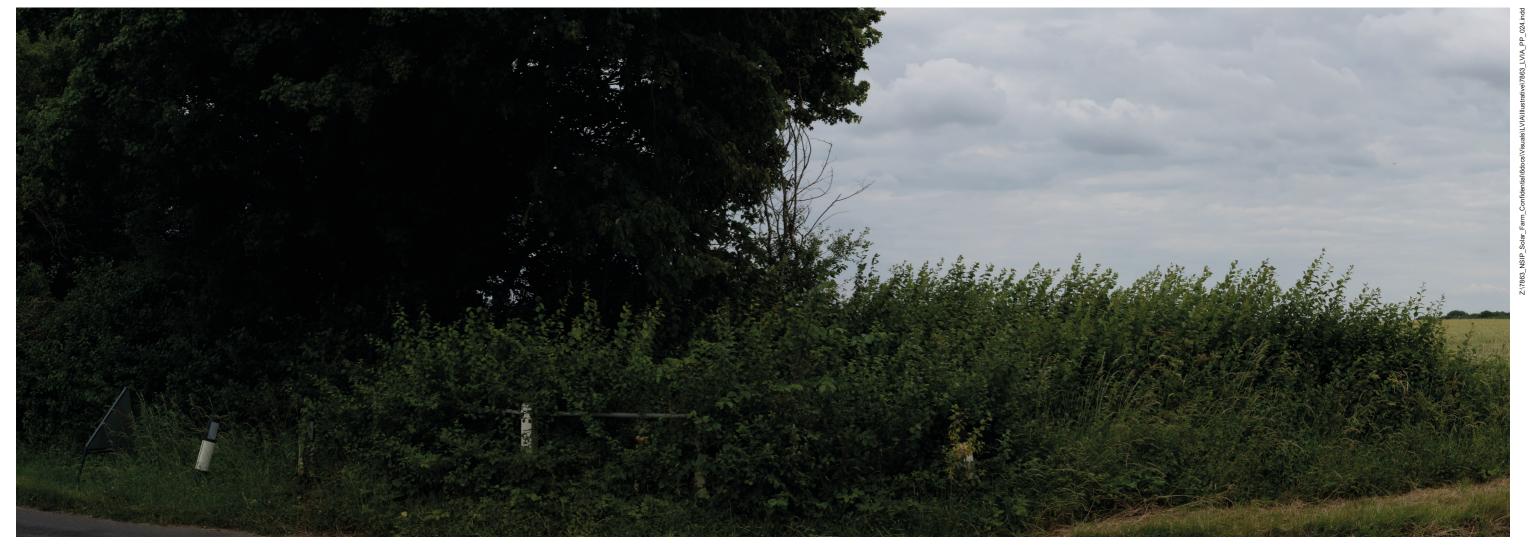

Illustrative Viewpoint D (Centre) - Macmillan Way PRoW (Bridleway E183) at junction of Essendine Road

VW DATE Sep 2022 DRAWN PAGE SIZE 420mm x 297mm CHECKED RGF APPROVED RP/CG Final STATUS DWG. NO. 7863\_PP\_024\_C REV: P0

 $\ensuremath{\text{@}}$  LDA Design Consulting Ltd. Quality Assured to BS EN ISO 9001:2008

P0 DCO Submission RP 06/11/22 REV. DESCRIPTION APP. DATE

MALLARD PASS SOLAR FARM ENVIRONMENTAL STATEMENT

PROJECT TITLE